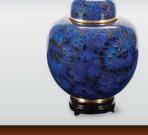

## Con ASSORTED MEMORIAL URNS

- Walnut Memento: Solid Walnut 8 Hardwood with Plastic Temporary Urn Insert
- Botticino Marble: Solid Marble 9 (Also Available in Green and Teakwood)
- **10** Classic Cloisonné: Enamel Coated Copper (Available in Cameo Rose and Blue)
- 11 Opal Cloisonné: Enamel Coated Copper
- **12 St. Thomas:** Solid Oak Hardwood (Also Available without Inlaid Cross)
- **13 Rosewood:** Solid Cherry Hardwood with Satin Finish
- 14 Mantel Clock: Cocoa Stained Hardwood with Satin Finish
- **15 Remembrance:** *Cast Bronze*
- **16** Sapphire Seas: Hand Blown Glass
- **17** Aristocrat: Cast Bronze