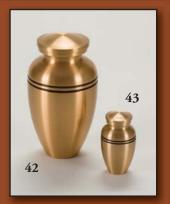

### **KEEPSAKE URNS**

a

- 37 Marble: Solid Marble (Available in Teakwood, Green, Botticino, and Gray)
- 38 Cloisonné: Enamel Coated Copper (Available in Cameo Rose and Blue)
- 39 Ruby Onyx Grecian

41

- **40** Sapphire Onyx Cube Mini Verde Classic
- Synthetic Limestone-Polyester Resin Cultured Marble
- 42 5.0" Remembrance: Cast Bronze
- 43 **2.5" Remembrance:** *Cast Bronze*
- Memory Glass: Hand Blown Glass 44