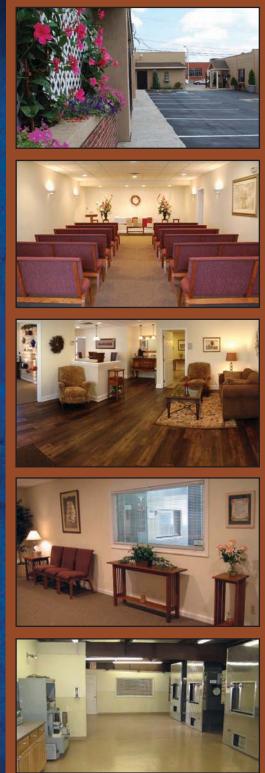

Our state-of-the-art cremation facility was designed specifically to meet these needs. We offer a chapel for families wishing to have an identification viewing or a committal service, a private attendance room for those who wish to be present when the cremation begins or during the entire cremation process, and an urn selection room where those interested can see and choose from new and varied types of cremation memorialization products and services.

We have an open-door policy of transparency regarding all aspects of our service. You are welcome and encouraged to inspect our operation at any time, and educate yourself as to what we do here, so you can compare us to other crematories and appreciate the differences. Our ultimate goal is to help you achieve a secure feeling of satisfaction and validation regarding your selection of cremation. Please ask your Funeral Service Professional about visiting our facility.