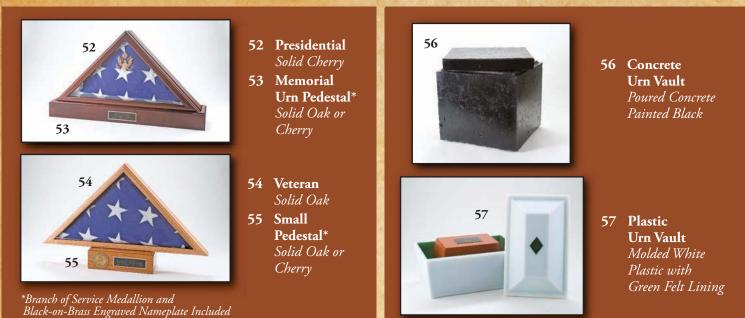

#### FLAG CASES / URNS

#### URN VAULTS

(Outer Burial Containers)

#### GARDEN URNS

| 58                          | Alto Keepsake Chimes               |
|-----------------------------|------------------------------------|
|                             | Hardwood and Aluminum              |
| 59                          | Soprano Keepsake Chimes            |
|                             | Hardwood and Aluminum              |
| 50                          | Headstone Keepsake Urn             |
|                             | Cast Stone                         |
| 51                          | Sundial Urn or Bird Bath Urn       |
|                             | Cast Bronze (Not Shown)            |
| 52 & 64 Garden Accent Rocks |                                    |
|                             | Cast Stone                         |
|                             | (Inspirational Sayings Cast in     |
|                             | Stone – not Urns – Large and Small |
| 53                          | Celebration Rock Urn               |
|                             | Fiber-Glass Reinforced Concrete    |
|                             |                                    |