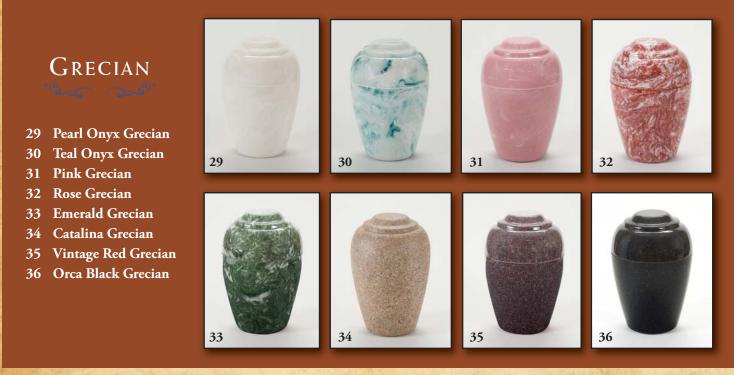

### **KEEPSAKE URNS**

a

- 37 Marble: Solid Marble (Available in Teakwood, Green, Botticino, and Gray)
- 38 Cloisonné: Enamel Coated Copper (Available in Cameo Rose and Blue)
- 39 Ruby Onyx Grecian

41

- **40** Sapphire Onyx Cube Mini Verde Classic
- Synthetic Limestone-Polyester Resin Cultured Marble
- 42 5.0" Remembrance: Cast Bronze
- 43 **2.5" Remembrance:** *Cast Bronze*
- Memory Glass: Hand Blown Glass 44