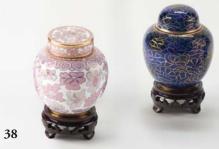

### **KEEPSAKE URNS**

a

- 37 Marble: Solid Marble (Available in Teakwood, Green, Botticino, and Gray)
- 38 Cloisonné: Enamel Coated Copper (Available in Cameo Rose and Blue)
- 39 Ruby Onyx Grecian

41

- **40** Sapphire Onyx Cube Mini Verde Classic
- Synthetic Limestone-Polyester Resin Cultured Marble
- 42 5.0" Remembrance: Cast Bronze
- 43 **2.5" Remembrance:** *Cast Bronze*
- Memory Glass: Hand Blown Glass 44