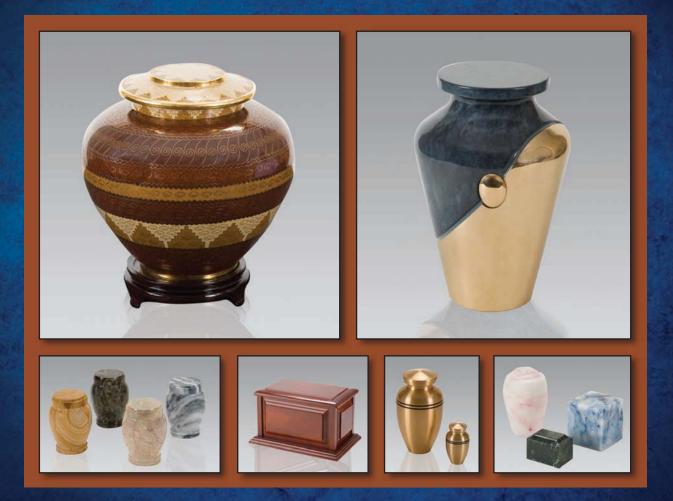

## A UNIQUE SELECTION OF Memorial and Keepsake Urns

PROVIDING CONFIDENCE AND PEACE OF MIND SINCE 1991

1a

7

11

## Con ASSORTED MEMORIAL URNS

- Walnut Memento: Solid Walnut 8 Hardwood with Plastic Temporary Urn Insert
- Botticino Marble: Solid Marble 9 (Also Available in Green and Teakwood)
- **10** Classic Cloisonné: Enamel Coated Copper (Available in Cameo Rose and Blue)
- 11 Opal Cloisonné: Enamel Coated Copper
- **12 St. Thomas:** Solid Oak Hardwood (Also Available without Inlaid Cross)
- **13 Rosewood:** Solid Cherry Hardwood with Satin Finish
- 14 Mantel Clock: Cocoa Stained Hardwood with Satin Finish
- **15 Remembrance:** *Cast Bronze*
- **16** Sapphire Seas: Hand Blown Glass
- **17** Aristocrat: Cast Bronze