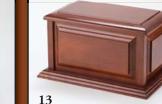

## Con ASSORTED MEMORIAL URNS

- Walnut Memento: Solid Walnut 8 Hardwood with Plastic Temporary Urn Insert
- Botticino Marble: Solid Marble 9 (Also Available in Green and Teakwood)
- **10** Classic Cloisonné: Enamel Coated Copper (Available in Cameo Rose and Blue)
- 11 Opal Cloisonné: Enamel Coated Copper
- **12 St. Thomas:** Solid Oak Hardwood (Also Available without Inlaid Cross)
- **13 Rosewood:** Solid Cherry Hardwood with Satin Finish
- 14 Mantel Clock: Cocoa Stained Hardwood with Satin Finish
- **15 Remembrance:** *Cast Bronze*
- **16** Sapphire Seas: Hand Blown Glass
- **17** Aristocrat: Cast Bronze