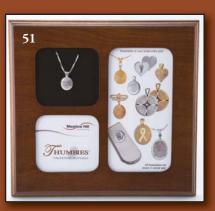

Chains available with above three products:

- 48 Sterling Silver Men's Chain, or
- Gold Vermeil Women's Chain or 49
- 50 Sterling Silver Women's Chain

51 "Thumbies": .925 Sterling Silver and 14K White or Yellow Gold

(Various Fingerprint Keepsake items, such as Pendants, Bracelets, Rings, Moneyclips, etc - go to www.meadowhillco.com for selections)

Keepsake Urns and Jewelry (Except Thumbies) may hold a small "Keepsake" Portion of the Cremated Remains