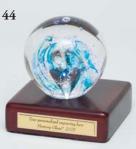

### **KEEPSAKE URNS**

a

- 37 Marble: Solid Marble (Available in Teakwood, Green, Botticino, and Gray)
- 38 Cloisonné: Enamel Coated Copper (Available in Cameo Rose and Blue)
- 39 Ruby Onyx Grecian

41

- **40** Sapphire Onyx Cube Mini Verde Classic
- Synthetic Limestone-Polyester Resin Cultured Marble
- 42 5.0" Remembrance: Cast Bronze
- 43 **2.5" Remembrance:** *Cast Bronze*
- Memory Glass: Hand Blown Glass 44

Memory Glass shown unlit and lighted\*

(Cremated Remains Suspended within Customized Solid Glass – go to www.memoryglass.com for selections)

KEEPSAKE JEWELRY

FOR A COMPLETE SELECTION OF OVER 75 VARIED KEEPSAKE PENDANTS, GO TO: www.madelynpendants.com