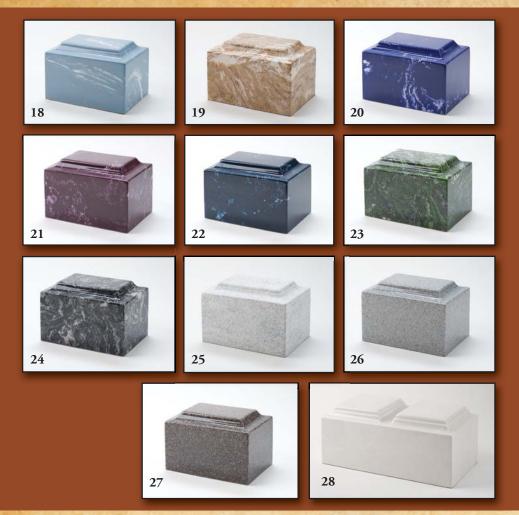

# CLASSIC

- 18 Wedgewood Classic
- 19 Syrocco Classic
- 20 Cobalt Classic
- 21 Merlot Classic
- 22 Navy Classic
- 23 Verde Classic
- 24 Ebony Classic
- 25 Granitone Classic
- 26 Mist Gray Classic
- 27 Kodiak Brown Classic
- 28 Glacier White Classic Companion

All shapes available in every color shown

All Urns on this page are made from Synthetic Limestone/Polyester Resin Cultured Marble