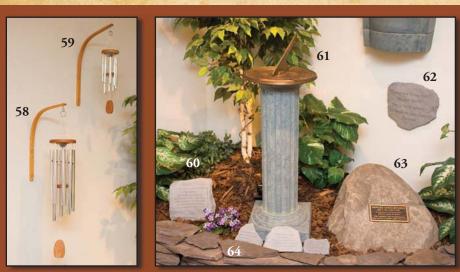

#### GARDEN URNS

| 58                          | Alto Keepsake Chimes               |
|-----------------------------|------------------------------------|
|                             | Hardwood and Aluminum              |
| 59                          | Soprano Keepsake Chimes            |
|                             | Hardwood and Aluminum              |
| 50                          | Headstone Keepsake Urn             |
|                             | Cast Stone                         |
| 51                          | Sundial Urn or Bird Bath Urn       |
|                             | Cast Bronze (Not Shown)            |
| 52 & 64 Garden Accent Rocks |                                    |
|                             | Cast Stone                         |
|                             | (Inspirational Sayings Cast in     |
|                             | Stone – not Urns – Large and Small |
| 53                          | Celebration Rock Urn               |
|                             | Fiber-Glass Reinforced Concrete    |
|                             |                                    |