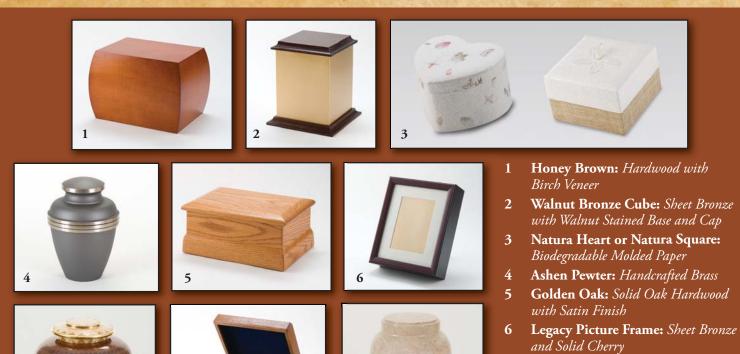

### **KEEPSAKE URNS**

a

- 37 Marble: Solid Marble (Available in Teakwood, Green, Botticino, and Gray)
- 38 Cloisonné: Enamel Coated Copper (Available in Cameo Rose and Blue)
- 39 Ruby Onyx Grecian

41

- **40** Sapphire Onyx Cube Mini Verde Classic
- Synthetic Limestone-Polyester Resin Cultured Marble
- 42 5.0" Remembrance: Cast Bronze
- 43 **2.5" Remembrance:** *Cast Bronze*
- Memory Glass: Hand Blown Glass 44

Memory Glass shown unlit and lighted\*

(Cremated Remains Suspended within Customized Solid Glass – go to www.memoryglass.com for selections)

KEEPSAKE JEWELRY

FOR A COMPLETE SELECTION OF OVER 75 VARIED KEEPSAKE PENDANTS, GO TO: www.madelynpendants.com