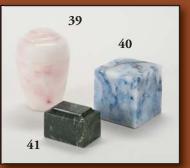

### **KEEPSAKE URNS**

a

- 37 Marble: Solid Marble (Available in Teakwood, Green, Botticino, and Gray)
- 38 Cloisonné: Enamel Coated Copper (Available in Cameo Rose and Blue)
- 39 Ruby Onyx Grecian

41

- **40** Sapphire Onyx Cube Mini Verde Classic
- Synthetic Limestone-Polyester Resin Cultured Marble
- 42 5.0" Remembrance: Cast Bronze
- 43 **2.5" Remembrance:** *Cast Bronze*
- Memory Glass: Hand Blown Glass 44