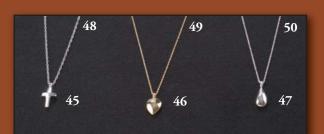

#### **PENDANTS**

- 45 Sterling Silver Cross Pendant (Also Available in Gold Vermeil)
- 46 Gold Vermeil Heart Pendant (Also Available in Sterling Silver)
- 47 Sterling Silver Tear Drop Pendant (Also Available in Gold Vermeil)

Chains available with above three products:

- 48 Sterling Silver Men's Chain, or
- Gold Vermeil Women's Chain or 49
- 50 Sterling Silver Women's Chain

51 "Thumbies": .925 Sterling Silver and 14K White or Yellow Gold