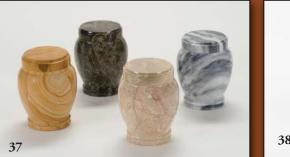

### **KEEPSAKE URNS**

a

- 37 Marble: Solid Marble (Available in Teakwood, Green, Botticino, and Gray)
- 38 Cloisonné: Enamel Coated Copper (Available in Cameo Rose and Blue)
- 39 Ruby Onyx Grecian

41

- **40** Sapphire Onyx Cube Mini Verde Classic
- Synthetic Limestone-Polyester Resin Cultured Marble
- 42 5.0" Remembrance: Cast Bronze
- 43 **2.5" Remembrance:** *Cast Bronze*
- Memory Glass: Hand Blown Glass 44